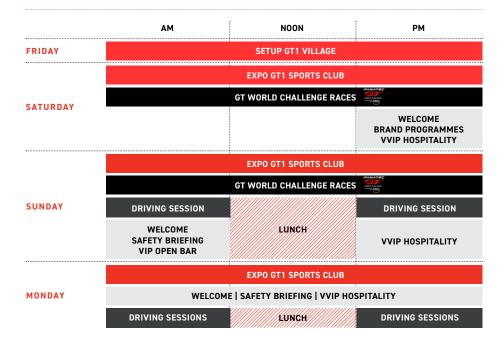

## **EVENT FORMAT**

## CIRCUIT OF THE AMERICAS, NÜRBURGRING & BARCELONA-CATALUNYA