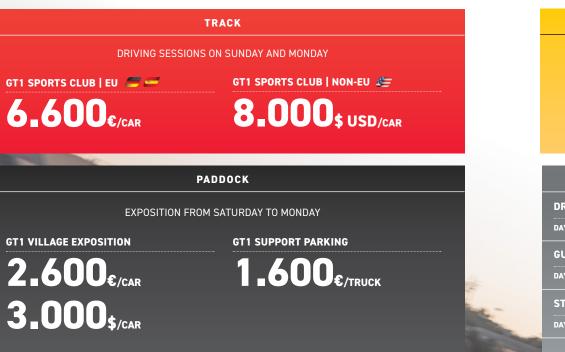

## PRICING

| TRACK HOSPITALITY    |                                                                          |  |  |
|----------------------|--------------------------------------------------------------------------|--|--|
| DRIVER<br>DAY/PERSON | VIP and driver access to paddock and track, including open bar and lunch |  |  |
| GUEST<br>DAY/PERSON  | VIP access to paddock and track, including open bar and lunch            |  |  |
| STAFF<br>DAY/PERSON  | Access to paddock and track, including team catering                     |  |  |

## PRICING TO BE CONFIRMED

ROUNDS