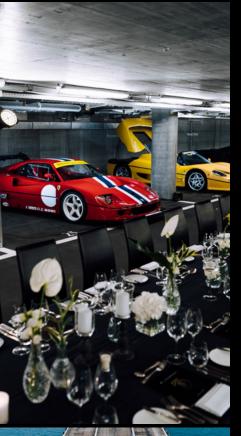

## GT1 VILLAGE

The GT1 VIIIage is the heart of the Fanatec GT World Challenge by AWS paddock where all GT1 - and hyper/super car machinery are exhibited.

Drivers and guests can enjoy the Drivers Club area to debrief and rest.

The GT1 Village is secured 24h/24 and fully provisioned for a high level driving programme.